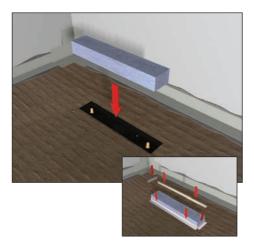

#### Step 2

Measure the required overall length of the shower area with a tape measure. We would not recommend an area less than 1250mm in length because this would not allow a wide enough opening to get in and out of the shower easily.

#### Step 3

The overall pack length is 1850mm and any reduction required should be cut from the flat end of the shower tray extension not the end with a lip which is the overlap that will join to the shower tray base. Thus if you require a finished length of 1700mm you should cut 150mm from the flat end of the shower tray extension.

Carefully mark the cut position using a pencil and straight edge. Cut the tray carefully using a hard point saw. Lay the shower tray base and shower tray extension into the required position to check the fit