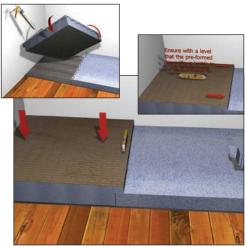

#### Step 6

Place the shower tray base into position and bed down onto the adhesive cement. Check that the shower tray base is level in both directions using a suitable level.

#### Step 7

Open the sealant adhesive tube and squeeze a wavy line of adhesive along the top edge of the shower tray base that will join with the shower tray extension using a sealant gun. The overlap is 50mm so the wavy line of sealant adhesive should be just under 50mm wide.

Please note: Ensure with a level that the preformed slope allows water to run to the waste.

#### Step 8

Squeeze the wavy line of sealant adhesive across the edges that will meet a wall, then place the shower tray extension into position and bed down onto the adhesive. The shower tray extension needs to be level across the width of the tray but have a slight slope on the length towards the waste to allow water to run towards the drain. The slope is pre-formed into the shower tray extension so all you need to do is make sure that end of the shower tray extension is completely flat against the end of the shower tray base. Check with a level that you have maintained the slight slope on the shower tray extension.