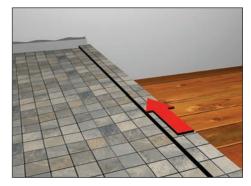

#### Step 4

The linear drain has two outlets to allow multi directional waste flow. First decide in which direction the waste pipe work needs to follow then cut a channel out of the substrate as applicable carefully with a hard point saw.

Put on the protective gloves and wear eye and breathing protection.

Mix a bag of board fixing adhesive with water in a clean bucket in line with the directions stated on the bag. Spread the board fixing adhesive onto the floor of the shower position and drag the notched adhesive trowel across the surface. The notched adhesive trowel will make a ribbed pattern which will leave just the right amount of adhesive on the floor.