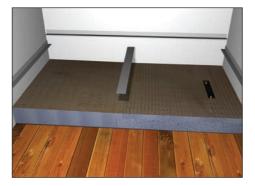

## **Site Preparation**

All floor types need to be clean, dry and dust f ee.

All floor types need to be as flat and level as possibl

Prior to installation you will need to have access to a wastepipe in the correct position. Please ensure that the wastepipe is accessible and any alterations to the floor a e completed prior to installation.

If you are running your pipe work below the floo, the waste pipe must run in the same direction as your floor joists so please check your joists befo e starting installation.

When you are ready to start, make sure that you have the right tools to hand and that the installation area is clean and dry.

(wood floors only

If you are installing onto a wooden floo, make sure that the existing floor boa ds or sheets are fully secured down and as level and flat as possible. Paint the floor a ea where the shower will sit with the wood floor prime.

Put on the protective gloves and wear eye and breathing protection.

Mix a bag of board fixing adhesive with water in a clean bucket in line with the directions stated on the bag. Spread the board fixing adhesive onto the floor of the shower position and drag the notched adhesive trowel across the surface. The notched adhesive trowel will make a ribbed pattern which will leave just the right amount of adhesive on the floor.

#### Step 6

Place the shower tray base into position and bed down onto the adhesive cement. Check that the shower tray base is level in both directions using a suitable level.