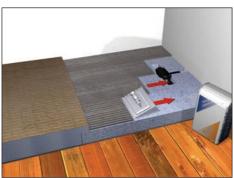

#### Step 13

Put on the protective gloves and wear eye and breathing protection.

From the roll of waterproofing tape cut th ee pieces the width of the shower area and one piece the length of the shower area. If the shower area is not wall to wall and is having a glass side panel you only need two pieces the width of the shower area not three.

#### Step 14

Temporarily place the waterproofing inte nal corners into position and mark around them with a pencil. Once you have marked they can be removed. This is to show where you need to apply the tape sealer.

Put on the protective gloves and wear eye and breathing protection. Using the tape sealer and paintbrush, apply a thin layer of tape sealer to the internal corners of the shower area, slightly bigger than the pencil line marked in step 14.

#### Step 17

Where the shower area meets the wall apply a thin layer of tape sealer to the shower area and the adjoining wall approximately 60mm wide on both. Apply a thin layer of tape sealer across the joint between the shower tray and the shower tray extension to a width of approximately 120mm.