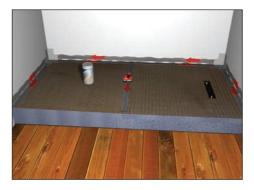

#### Step 6

Place the shower tray base into position and bed down onto the adhesive cement. Check that the shower tray base is level in both directions using a suitable level.

#### Step 7

Open the sealant adhesive tube and squeeze a wavy line of adhesive along the top edge of the shower tray base that will join with the shower tray extension using a sealant gun. The overlap is 50mm so the wavy line of sealant adhesive should be just under 50mm wide.

Please note: Ensure with a level that the preformed slope allows water to run to the waste.

#### Step 8

Squeeze the wavy line of sealant adhesive across the edges that will meet a wall, then place the shower tray extension into position and bed down onto the adhesive. The shower tray extension needs to be level across the width of the tray but have a slight slope on the length towards the waste to allow water to run towards the drain. The slope is pre-formed into the shower tray extension so all you need to do is make sure that end of the shower tray extension is completely flat against the end of the shower tray base. Check with a level that you have maintained the slight slope on the shower tray extension.