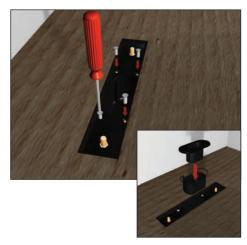

#### Step 12

Line up the linear drain bowl with the drain top pre-fitted within the shower tray and connect the two together using the four bolts provided and a suitable cross headed screwdriver. Ease the shower drain internal bowl into place then ease in the drain top as shown applying a little gentle pressure so that it seats correctly.

#### Step 23

The linear drain is supplied with 2 No. square black plastic height adjustment nuts. Screw these on to the protruding bolts pre-fitted within the linear drain and adjust to suit your thickness of tile and adhesive. The drain should aim to be fitted flus with the finish tile

#### Step 24

Various options are available to accessorize the linear drain including a tileable drain cover option and several finishes of toughened glass drain cover to give a more bespoke finish to your shower room. These are installed in the same way as above, just adjust the black plastic height adjustment nuts to suit. Leave for at least 24 hours before using the shower.