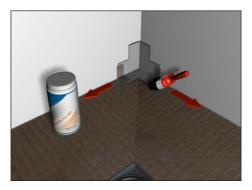

#### Step 14

Temporarily place the waterproofing inte nal corners into position and mark around them with a pencil. Once you have marked they can be removed. This is to show where you need to apply the tape sealer.

If the shower area is not wall to wall and is having a glass side panel you only need one waterproofing internal corner not two.

#### Step 16

Place the waterproofing inte nal corners into the internal corners of the shower area and push firmly into the tape sealer. Apply a further thin layer of tape sealer over the edges of the waterproofing internal corners.