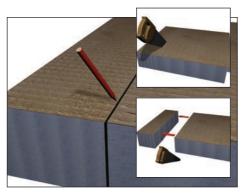

#### Step 3

The overall pack length is 1850mm and any reduction required should be cut from the flat end of the shower tray extension not the end with a lip which is the overlap that will join to the shower tray base. Thus if you require a finished length of 1700mm you should cut 150mm from the flat end of the shower tray extension.

Carefully mark the cut position using a pencil and straight edge. Cut the tray carefully using a hard point saw. Lay the shower tray base and shower tray extension into the required position to check the fit