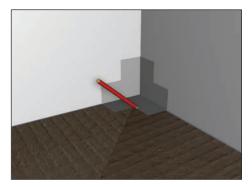

#### Step 13

Put on the protective gloves and wear eye and breathing protection.

From the roll of waterproofing tape cut th ee pieces the width of the shower area and one piece the length of the shower area. If the shower area is not wall to wall and is having a glass side panel you only need two pieces the width of the shower area not three.

#### Step 14

Temporarily place the waterproofing inte nal corners into position and mark around them with a pencil. Once you have marked they can be removed. This is to show where you need to apply the tape sealer.

#### Step 17

Where the shower area meets the wall apply a thin layer of tape sealer to the shower area and the adjoining wall approximately 60mm wide on both. Apply a thin layer of tape sealer across the joint between the shower tray and the shower tray extension to a width of approximately 120mm.