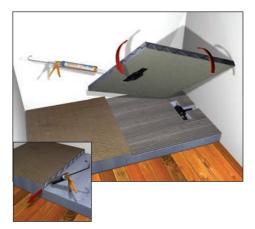

#### Step 10

Spread board fixing adhesive across the surface of the Substrate Element as per Step 5 using a notched adhesive trowel to leave just the right amount of adhesive on the shower base.

Apply a wavy line of sealant adhesive across the surface of the shower tray base and the end of the overhang lip of the shower tray extension. Lower the shower tray onto the shower tray base and push firmly into position. Check with a level that the edges of the shower tray are level in both directions.

#### Step 12

Line up the linear drain bowl with the drain top pre-fitted within the shower tray and connect the two together using the four bolts provided and a suitable cross headed screwdriver. Ease the shower drain internal bowl into place then ease in the drain top as shown applying a little gentle pressure so that it seats correctly.