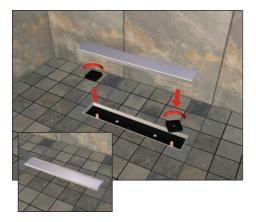

#### Step 6

Place the shower tray base into position and bed down onto the adhesive cement. Check that the shower tray base is level in both directions using a suitable level.

#### Step 7

Open the sealant adhesive tube and squeeze a wavy line of adhesive along the top edge of the shower tray base that will join with the shower tray extension using a sealant gun. The overlap is 50mm so the wavy line of sealant adhesive should be just under 50mm wide.

Please note: Ensure with a level that the preformed slope allows water to run to the waste.