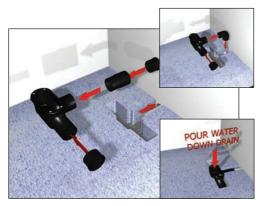

Note: All solvent joints should be cleaned with an appropriate solvent weld cleaner prior to using solvent adhesive.

The waste has two outlets for multi direction waste flow. The outlet running at a ninety deg ee angle from the waste has a zero degree fall; this is to facilitate the fitting of the vertical waste elbow. If you plan to run the waste horizontally from this outlet you MUST fit the angled coupler supplied with the linear drain to achieve the required waste fall. Spread solvent weld adhesive around the outside of the coupler and push into the linear drain outlet with a twisting action, ensuing that the coupler is fitted with the fall in the correct orientation by ensuing that the angled coupler is fitted with the 'up' text facing upwards.

IMPORTANT: As the drain has two outlets, it is important that the outlet not being used is capped off using the stop end supplied. Spread solvent weld adhesive around the outside of the stop end and push into the linear drain outlet with a twisting action.

The linear drain is also supplied with a 2" to  $1 \frac{1}{2}$ " reducer for instances where you need to reduce to  $1 \frac{1}{2}$ " waste pipe. Spread solvent weld adhesive around the outside of the reducer and push into the remaining linear drain outlet with a twisting action. If you have 2" waste pipe this part can be discarded and simply fit your waste pipe to the linear drain using solvent waste adhesive in the same manner as above.

Once any solvent welds have set, pour water down the drain to check that the waste is not blocked and that there are no leaks.

Note: The typical linear drain flow rate figu e (42L/ min) is based on using 2" waste pipe; by reducing the waste pipe diameter this will have an adverse affect on the flow rate achieved For water to drain away properly, the waste pipe