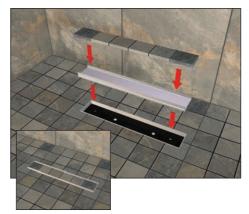

#### Step 10

Spread board fixing adhesive across the surface of the Substrate Element as per Step 5 using a notched adhesive trowel to leave just the right amount of adhesive on the shower base.

Apply a wavy line of sealant adhesive across the surface of the shower tray base and the end of the overhang lip of the shower tray extension. Lower the shower tray onto the shower tray base and push firmly into position. Check with a level that the edges of the shower tray are level in both directions.

#### Step 12

Line up the linear drain bowl with the drain top pre-fitted within the shower tray and connect the two together using the four bolts provided and a suitable cross headed screwdriver. Ease the shower drain internal bowl into place then ease in the drain top as shown applying a little gentle pressure so that it seats correctly.