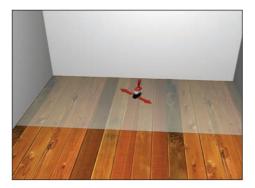

#### Step 4

The linear drain has two outlets to allow multi directional waste flow. First decide in which direction the waste pipe work needs to follow then cut a channel out of the substrate as applicable carefully with a hard point saw.