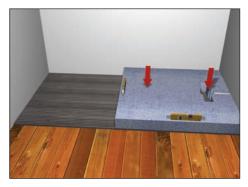

Put on the protective gloves and wear eye and breathing protection.

Mix a bag of board fixing adhesive with water in a clean bucket in line with the directions stated on the bag. Spread the board fixing adhesive onto the floor of the shower position and drag the notched adhesive trowel across the surface. The notched adhesive trowel will make a ribbed pattern which will leave just the right amount of adhesive on the floor.

#### Step 6

Place the shower tray base into position and bed down onto the adhesive cement. Check that the shower tray base is level in both directions using a suitable level.