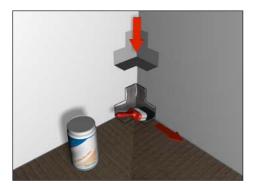

#### Step 16

Place the waterproofing inte nal corners into the internal corners of the shower area and push firmly into the tape sealer. Apply a further thin layer of tape sealer over the edges of the waterproofing internal corners.

#### Step 18

Place the strips of waterproofing tape previously cut in Step 13 along the edges of the shower area, folding half up the wall and half on the shower area as you go. Press firmly into the tape sealer and the tape should also overlap the waterproofing internal corners. Run the final strip of waterproofing tape across the joint between the shower tray and the shower tray extension making sure that it overlaps the tape along the edges. When you have finished you can remove the protective gloves and eye and breathing protection.

#### Step 19

IMPORTANT! Apply a further thin layer of tape sealer over the tape & corners to fully impregnate the tape.