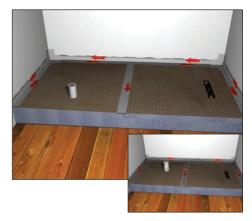

#### Step 10

Spread board fixing adhesive across the surface of the Substrate Element as per Step 5 using a notched adhesive trowel to leave just the right amount of adhesive on the shower base.

Apply a wavy line of sealant adhesive across the surface of the shower tray base and the end of the overhang lip of the shower tray extension. Lower the shower tray onto the shower tray base and push firmly into position. Check with a level that the edges of the shower tray are level in both directions.

#### Step 12

Line up the linear drain bowl with the drain top pre-fitted within the shower tray and connect the two together using the four bolts provided and a suitable cross headed screwdriver. Ease the shower drain internal bowl into place then ease in the drain top as shown applying a little gentle pressure so that it seats correctly.