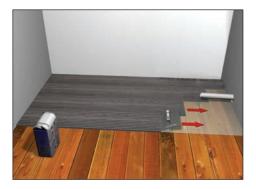

#### Step 4

The linear drain has two outlets to allow multi directional waste flow. First decide in which direction the waste pipe work needs to follow then cut a channel out of the substrate as applicable carefully with a hard point saw.