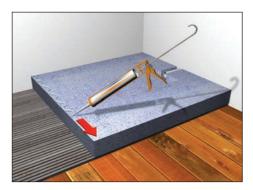

#### Step 7

Open the sealant adhesive tube and squeeze a wavy line of adhesive along the top edge of the shower tray base that will join with the shower tray extension using a sealant gun. The overlap is 50mm so the wavy line of sealant adhesive should be just under 50mm wide.

Please note: Ensure with a level that the preformed slope allows water to run to the waste.