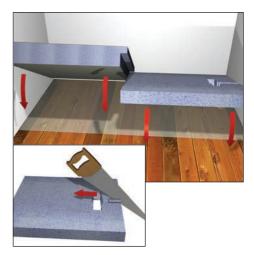

#### Step 2

Measure the required overall length of the shower area with a tape measure. We would not recommend an area less than 1250mm in length because this would not allow a wide enough opening to get in and out of the shower easily.

#### Step 3

The overall pack length is 1850mm and any reduction required should be cut from the flat end of the shower tray extension not the end with a lip which is the overlap that will join to the shower tray base. Thus if you require a finished length of 1700mm you should cut 150mm from the flat end of the shower tray extension.

Carefully mark the cut position using a pencil and straight edge. Cut the tray carefully using a hard point saw. Lay the shower tray base and shower tray extension into the required position to check the fit