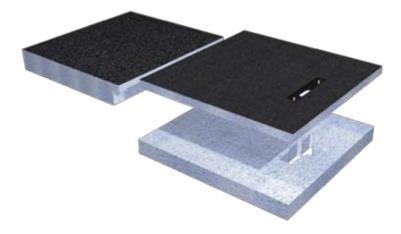

## 1850 x 145/155mm Linear Raised Shower Tray Kit

| Parts Supplied      |       |                          |
|---------------------|-------|--------------------------|
| Description         | Qty   |                          |
| Shower Tray         | 1     | Shower Tray<br>Extension |
| Shower Tray<br>Base | <br>1 |                          |