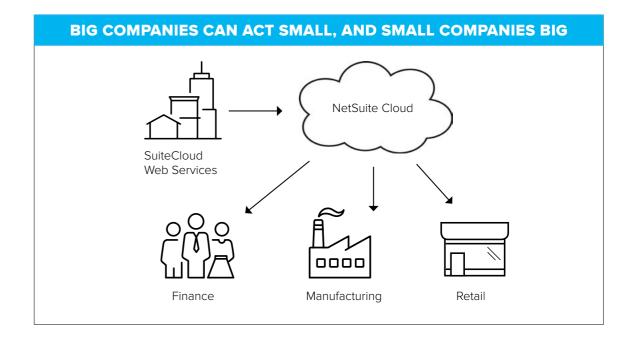

**SUITECLOUD PLATFORM** NetSuite's proven, secure, reliable and scalable SuiteCloud platform delivers the customization and extensibility to make NetSuite the business management platform of choice for your current and future needs. SuiteCloud boasts a multitenant cloud platform featuring a comprehensive offering of cloud development tools and applications, providing the core infrastructure that a modern business requires including support for industrialstrength standards of availability, disaster recovery and security. It includes an integrated development environment and APIs to build applications on the platform. With SuiteApps, customers gain access to an online marketplace of value-added integrated cloud solutions to power specific business processes or meet industry-specific needs.