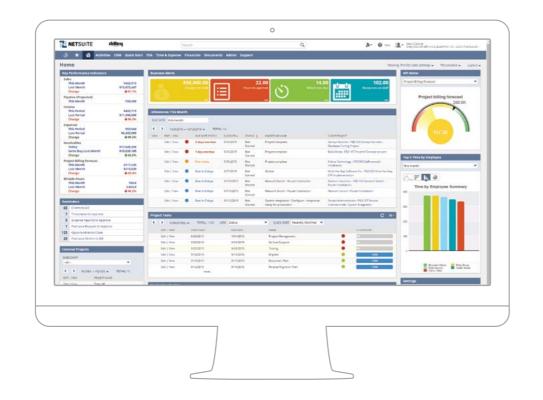

**BUILT-IN BUSINESS INTELLIGENCE** that delivers a single-version of the truth and provides real-time insights into key business performance indicators for a unified view of the organization.

## BEST-IN-CLASS CLOUD SOLUTIONS

NetSuite provides cloud financials, CRM, ecommerce, HCM and professional services automation management for all organizations from fast-growing midsize companies to large global organizations.