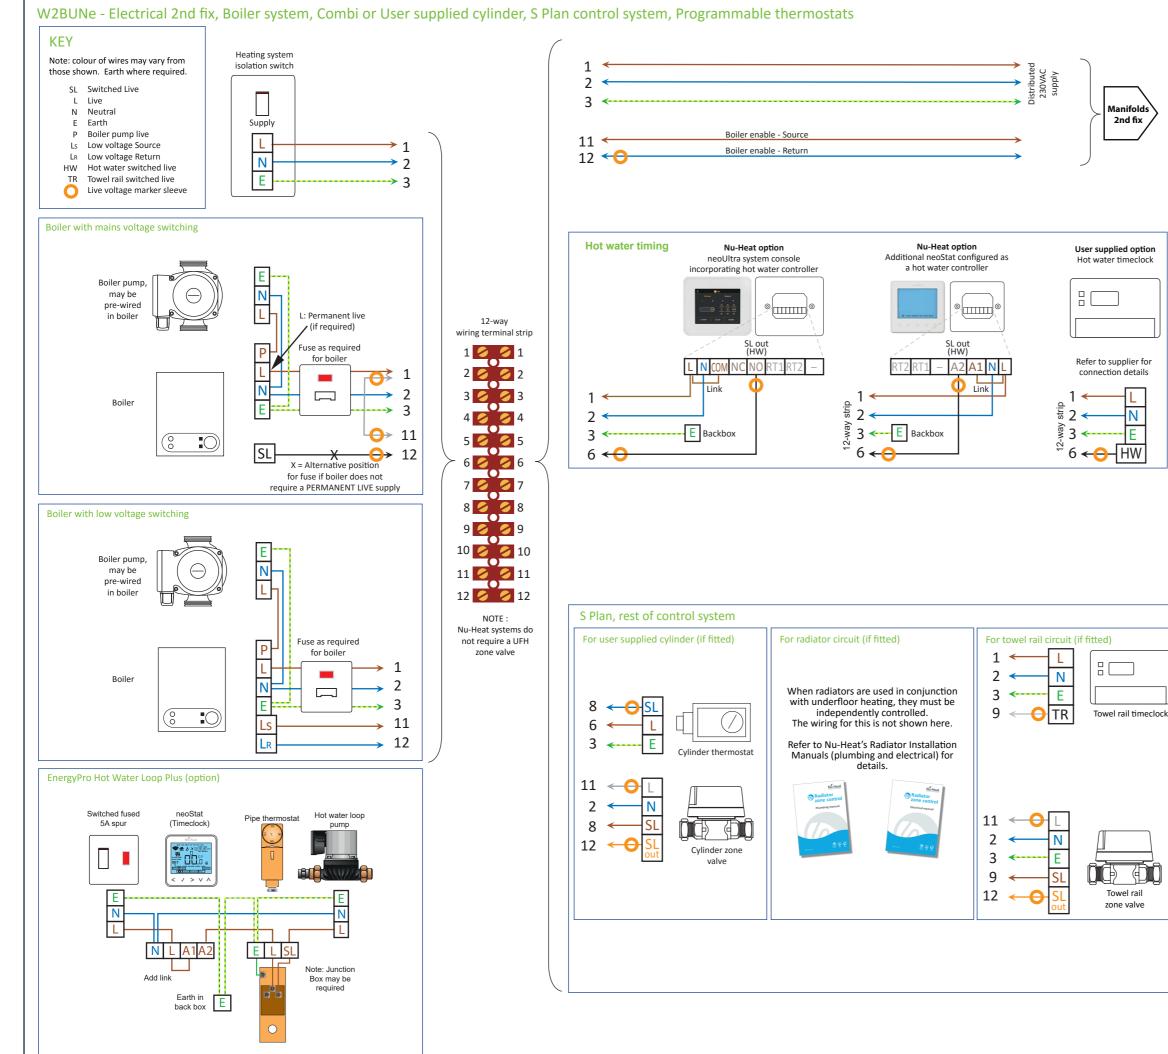

The schematic should be read in conjunction with the Solar manual, the Underfloor heating Installation manual, any 'Product Data Sheets' and the manufacturer's manuals provided.

All fused spurs must be fitted with 5 amp fuses unless otherwise stated.

Where live conductors are sleeved in a colour other than brown, coloured marker sleeves should be fitted at the ends of the wires to identify them.

When radiators are used in conjunction with underfloor heating, the parts shown must be fitted in order to give independent control.

Always refer to the boiler manufacturer's wiring instructions for identification of boiler terminals.

Compliance with Part G3 Building Regulations remains the responsibility of the installer.

Parts shown in outline are generally supplied by others. Where connections are shown to equipment that is not supplied by Nu-Heat, this is for guidance only. In all such cases the supplier's installation information should be checked before fixing and connecting the equipment.

This drawing is not site-specific. The number and type of cylinders, pumps and timeclocks might all vary from those shown.

**Underfloor Heating Control System** W2BUNe - Electrical 2nd fix, Boiler system, Combi or User supplied cylinder, S Plan control system, Programmable thermostats